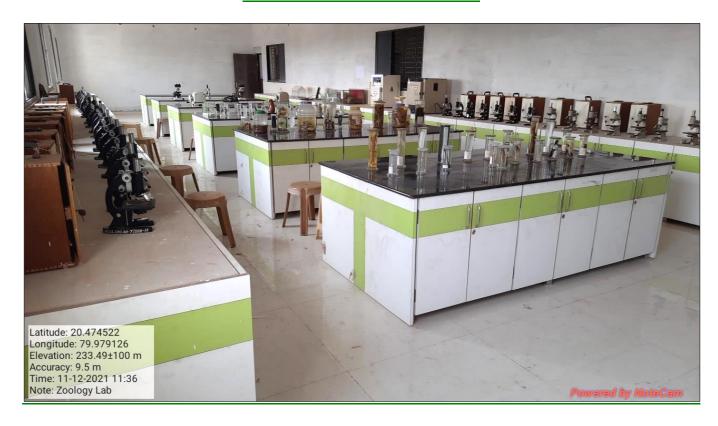

| Additional Information                                                                                                                               |

## College Campus





## **College Entrance**





#### Herbal Garden





**Green Campus** 



Latitude 20 474108
Longitude: 79 979324
Elevation: 223.192106 m
Accuracy: 9.3 m
Time: 28.09.2021 09:10
Note: Administrative Building

**Indoor Stadium** 

**Administrative Building** 





**Science Wing** 

**Arts and Commerce Wing** 





**Girls Hostel** 

**Vehicle Parking** 





Generator

**Roof Solar Panel** 



**Principal Cabin** 



**Management Office** 



**Anti-ragging and Competitive** and Examination Cell



Jio-Wi-Fi Server

#### **LABORATORIES**

#### **DEPARTMENT OF CHEMISTRY**





#### **DEPARTMENT OF ZOOLOGY**





#### **DEPARTMENT OF PHYSICS**





#### **DEPARTMENT OF BOTANY**





#### **Department of Geography**





## **Department of Computer Science**





## **Department of Microbiology**





## **Department of Geology**





## **Department of Home Economics and Home Science Laboratory**





## **Department of Fashion Designing (Community College)**





## ICT Enabled Seminar / Conference Hall-01





#### ICT Enabled Seminar / Conference Hall-02





## Meeting /Conference/IQAC Room





#### **COLLEGE LIBRARY**





**Library Reading Room for Students** 





**Books Racks** 





**Library Network Resource Centre for Students** 





**Books Issue Return Counter** 



**Teachers Reading Room** 





**Bond Volume Section** 



**Magazine Display** 



Librarian Cabin

#### OLD LAB