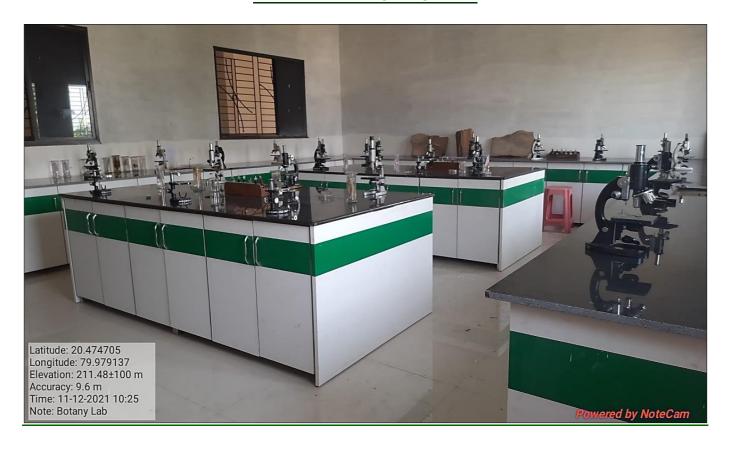

|

## College Campus





## **College Entrance**





#### Herbal Garden





**Green Campus** 



Latitude 20 474108
Longitude: 79 979324
Elevation: 223.192106 m
Accuracy: 9.3 m
Time: 28.09.2021 09:10
Note: Administrative Building

**Indoor Stadium** 

**Administrative Building** 





**Science Wing** 

**Arts and Commerce Wing** 





**Girls Hostel** 

**Vehicle Parking** 





Generator

**Roof Solar Panel** 



**Principal Cabin** 



**Management Office** 



**Anti-ragging and Competitive** and Examination Cell



Jio-Wi-Fi Server

#### **LABORATORIES**

#### **DEPARTMENT OF CHEMISTRY**





#### **DEPARTMENT OF ZOOLOGY**





#### **DEPARTMENT OF PHYSICS**





#### **DEPARTMENT OF BOTANY**





#### **Department of Geography**





## **Department of Computer Science**





## **Department of Microbiology**





## **Department of Geology**





## **Department of Home Economics and Home Science Laboratory**





## **Department of Fashion Designing (Community College)**





## ICT Enabled Seminar / Conference Hall-01





#### ICT Enabled Seminar / Conference Hall-02





## Meeting /Conference/IQAC Room





#### **COLLEGE LIBRARY**





**Library Reading Room for Students** 





**Books Racks** 





**Library Network Resource Centre for Students** 





**Books Issue Return Counter** 



**Teachers Reading Room** 





**Bond Volume Section** 



**Magazine Display** 



Librarian Cabin

#### OLD LABORATORIES OF SOME DEPARTMENTS





**Chemistry Lab -01** 

**Chemistry