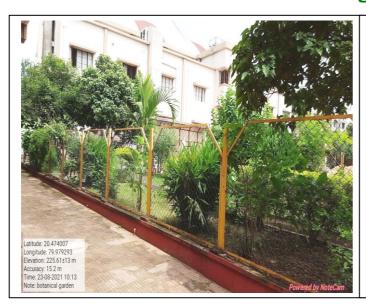

#### Herbal Garden

**Green Campus** 

Latitude 20 474108
Longitude: 79 979324
Elevation: 223.192106 m
Accuracy: 9.3 m
Time: 28.09.2021 09:10
Note: Administrative Building

**Indoor Stadium** 

**Administrative Building** 