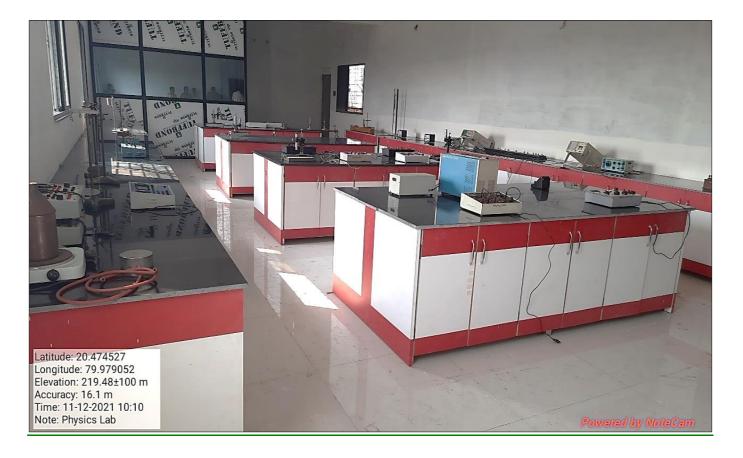

|

## College Campus





## **College Entrance**





#### Herbal Garden





**Green Campus** 



Latitude 20 474108
Longitude: 79 979324
Elevation: 223.192106 m
Accuracy: 9.3 m
Time: 28.09.2021 09:10
Note: Administrative Building

**Indoor Stadium** 

**Administrative Building** 





**Science Wing** 

**Arts and Commerce Wing** 





**Girls Hostel** 

**Vehicle Parking** 





Generator

**Roof Solar Panel** 



**Principal Cabin** 



**Management Office** 



**Anti-ragging and Competitive** and Examination Cell



Jio-Wi-Fi Server

#### **LABORATORIES**

#### **DEPARTMENT OF CHEMISTRY**





#### **DEPARTMENT OF ZOOLOGY**





#### **DEPARTMENT OF PHYSICS**





#### **DEPARTMENT OF BOTANY**





#### **Department of Geography**





## **Department of Computer Science**





## **Department of Microbiology**





## **Department of Geology**





## **Department of Home Economics and Home Science Laboratory**





## **Department of Fashion Designing (Community College)**





## ICT Enabled Seminar / Conference Hall-01





#### ICT Enabled Seminar / Conference Hall-02





## Meeting /Conference/IQAC Room





#### **COLLEGE LIBRARY**





**Library Reading Room for Students** 





**Books Racks** 





**Library Network Resource Centre for Students** 





**Books Issue Return Counter** 



**Teachers Reading Room** 





**Bond Volume Section** 



**Magazine Display** 



Librarian Cabin

#### OLD LABORATORIES OF SOME DEPARTMENTS





*